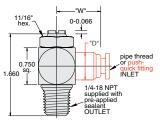

## 1/4" NPT Valves, Recessed Needle

(JFC-4R shown)

| Part No.   | Description                                      |
|------------|--------------------------------------------------|
| JFC-4R     | Meter Out Control Valve, 1/4" NPT                |
| JFC-4R-P08 | Meter Out Control Valve, 1/4" Push-Quick Fitting |
| JFC-4R-P12 | Meter Out Control Valve, 3/8" Push-Quick Fitting |

Mounting: Directly into cylinder. Panel or in-line.

Ports: Rotating input port allows 360° positioning 1/8" NPT

Adjustment: Recessed slotted needle or knurled knob

| Part #                  | "D"    | "W"    |
|-------------------------|--------|--------|
| JFC-4K & JFC-4R         | 0.710″ | 0.890″ |
| JFC-4K-P08 & JFC-4R-P08 | 0.562″ | 0.890″ |
| JFC-4K-P12 & JFC-4R-P12 | 0.710″ | 1.062″ |
| JFC-5K & JFC-5R         | 0.827″ | 1.125″ |
| JFC-5K-P12 & JFC-5R-P12 | 0.750″ | 1.124″ |