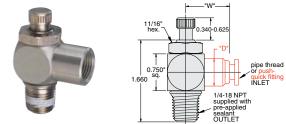

## 1/4" NPT Valves, Recessed Needle

(JFC-4R shown)

| Part No.   | Description                                      |
|------------|--------------------------------------------------|
| JFC-4R     | Meter Out Control Valve, 1/4" NPT                |
| JFC-4R-P08 | Meter Out Control Valve, 1/4" Push-Quick Fitting |
| JFC-4R-P12 | Meter Out Control Valve, 3/8" Push-Quick Fitting |

Mounting: Directly into cylinder. Panel or in-line.

Ports: Rotating input port allows 360° positioning 1/8" NPT

Adjustment: Recessed slotted needle or knurled knob

| Part #                  | "D"    | "W"    |
|-------------------------|--------|--------|
| JFC-4K & JFC-4R         | 0.710″ | 0.890″ |
| JFC-4K-P08 & JFC-4R-P08 | 0.562″ | 0.890″ |
| JFC-4K-P12 & JFC-4R-P12 | 0.710″ | 1.062″ |
| JFC-5K & JFC-5R         | 0.827″ | 1.125″ |
| JFC-5K-P12 & JFC-5R-P12 | 0.750″ | 1.124″ |