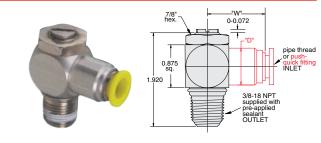

## 3/8" NPT Valves, Recessed Needle

(JFC-5R-P12 shown)

| Part No.          | Description                                      |
|-------------------|--------------------------------------------------|
| JFC-5R            | Meter Out Control Valve, 3/8" NPT                |
| <u>JFC-5R-P12</u> | Meter Out Control Valve, 3/8" Push-Quick Fitting |

Mounting: Directly into cylinder. Panel or in-line.

Ports: Rotating input port allows 360° positioning 1/8" NPT

Adjustment: Recessed slotted needle or knurled knob

| Part #                  | "D"    | "W"    |
|-------------------------|--------|--------|
| JFC-4K & JFC-4R         | 0.710″ | 0.890″ |
| JFC-4K-P08 & JFC-4R-P08 | 0.562″ | 0.890″ |
| JFC-4K-P12 & JFC-4R-P12 | 0.710″ | 1.062″ |
| JFC-5K & JFC-5R         | 0.827″ | 1.125″ |
| JFC-5K-P12 & JFC-5R-P12 | 0.750″ | 1.124″ |