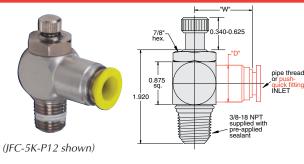

# 3/8" NPT Valves, Adjusting Knob

 Part No.
 Description

 IFC-5K
 Meter Out Control Valve, 3/8" NPT

 IFC-5K-P12
 Meter Out Control Valve, 3/8" Push-Quick Fitting

**Input Pressure:** 150 psig max.

Air Flow: JFC-4 - 45 scfm @ 100 psig adjustable JFC-5 - 60 scfm @ 100 psig adjustable

Mounting: Directly into cylinder. Panel or in-line.

Ports: Rotating input port allows 360° positioning 1/8" NPT

Adjustment: Recessed slotted needle or knurled knob

| Part #                  | "D"    | "W"    |
|-------------------------|--------|--------|
| JFC-4K & JFC-4R         | 0.710″ | 0.890″ |
| JFC-4K-P08 & JFC-4R-P08 | 0.562″ | 0.890″ |
| JFC-4K-P12 & JFC-4R-P12 | 0.710″ | 1.062″ |
| JFC-5K & JFC-5R         | 0.827″ | 1.125″ |
| JFC-5K-P12 & JFC-5R-P12 | 0.750″ | 1.124″ |